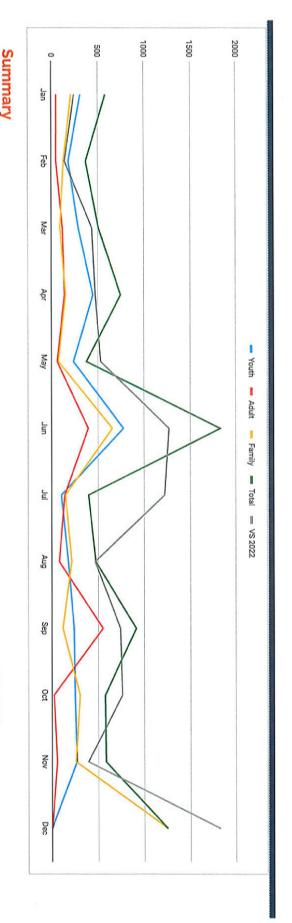

# VI. Director's Report

- A. Monthly Statistics
- B. Youth Report
- C. Adult Report
- D. Circulation Report

- b. Monthly Statistics were reviewed. Program attendance was down in November. There were less programs offered due to staffing, but the programs that were held were well attended. October had the highest door statistics of the year so far.
- c. The Youth Services report was reviewed. Tori is hoping to move after school art back to weekly in the new year. After school art was held twice in October and had 85 total attendees between both dates. Pokemon trainers had 25 attendees. Tori offered a Halloween STEAM program. Halloween get ready with us was a hit with 62 attendees. This Saturday Paleo Joe will be at the library at 11am to talk about dinosaurs and fossils.
- d. The Adult Services report was reviewed. October is the last month of programs that were planned by Faith; going forward programs will be planned by Abby. Speaker Cindy Semark had 7 attendees. Bakovka stated there will likely be more promotion for Tobin Buhk events in the future; he has been to Henika several times and is a great speaker. The Hocus PocHiss event offered a movie, popcorn, and visiting with cats from Country Cat Lady.
- e. The Circulation report was reviewed. There were 31 new patron card signups in October. Total circulation is up over 10,000 compared to last year.