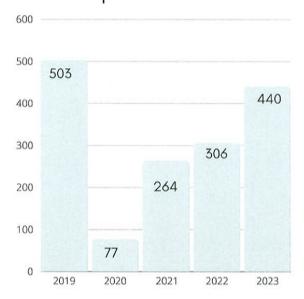

- b. Monthly Statistics were reviewed. Program attendance was down in November. There were less programs offered due to staffing, but the programs that were held were well attended. October had the highest door statistics of the year so far.
- c. The Youth Services report was reviewed. Tori is hoping to move after school art back to weekly in the new year. After school art was held twice in October and had 85 total attendees between both dates. Pokemon trainers had 25 attendees. Tori offered a Halloween STEAM program. Halloween get ready with us was a hit with 62 attendees. This Saturday Paleo Joe will be at the library at 11am to talk about dinosaurs and fossils.
- d. The Adult Services report was reviewed. October is the last month of programs that were planned by Faith; going forward programs will be planned by Abby. Speaker Cindy Semark had 7 attendees. Bakovka stated there will likely be more promotion for Tobin Buhk events in the future; he has been to Henika several times and is a great speaker. The Hocus PocHiss event offered a movie, popcorn, and visiting with cats from Country Cat Lady.
- e. The Circulation report was reviewed. There were 31 new patron card signups in October. Total circulation is up over 10,000 compared to last year.