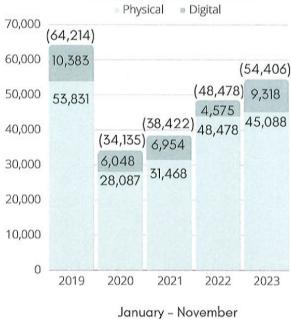

- b. Monthly Statistics were reviewed. Program attendance was down in November. There were less programs offered due to staffing, but the programs that were held were well attended. October had the highest door statistics of the year so far.
- c. The Youth Services report was reviewed. Tori is hoping to move after school art back to weekly in the new year. After school art was held twice in October and had 85 total attendees between both dates. Pokemon trainers had 25 attendees. Tori offered a Halloween STEAM program. Halloween get ready with us was a hit with 62 attendees. This Saturday Paleo Joe will be at the library at 11am to talk about dinosaurs and fossils.
- d. The Adult Services report was reviewed. October is the last month of programs that were planned by Faith; going forward programs will be planned by Abby. Speaker Cindy Semark had 7 attendees. Bakovka stated there will likely be more promotion for Tobin Buhk events in the future; he has been to Henika several times and is a great speaker. The Hocus PocHiss event offered a movie, popcorn, and visiting with cats from Country Cat Lady.
- e. The Circulation report was reviewed. There were 31 new patron card signups in October. Total circulation is up over 10,000 compared to last year.