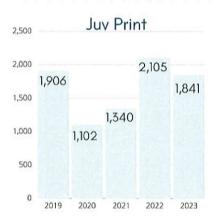

# VI. Director's Report

- A. Monthly Statistics
- B. Youth Report
- C. Adult Report
- D. Circulation Report