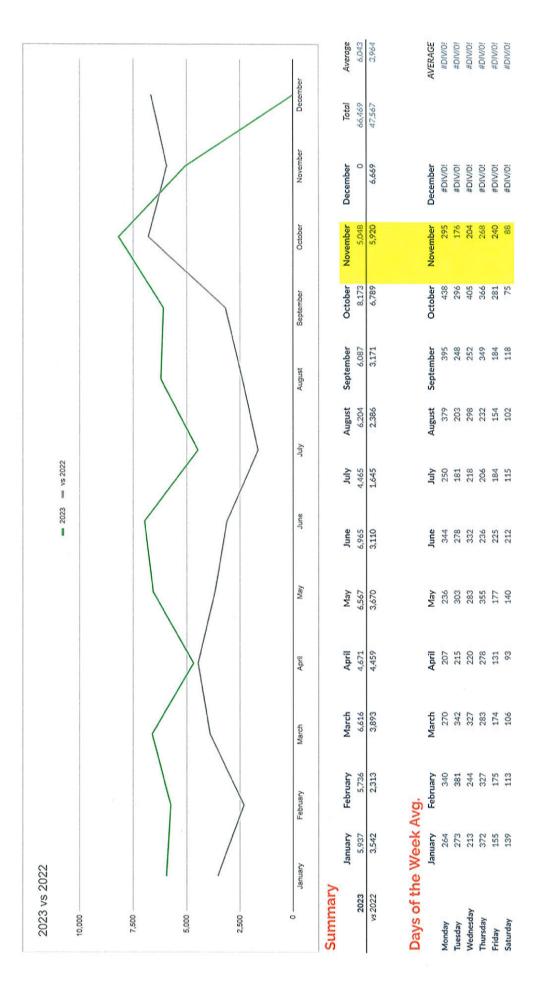

- b. Monthly Statistics were reviewed. Program attendance was down in November. There were less programs offered due to staffing, but the programs that were held were well attended. October had the highest door statistics of the year so far.
- c. The Youth Services report was reviewed. Tori is hoping to move after school art back to weekly in the new year. After school art was held twice in October and had 85 total attendees between both dates. Pokemon trainers had 25 attendees. Tori offered a Halloween STEAM program. Halloween get ready with us was a hit with 62 attendees. This Saturday Paleo Joe will be at the library at 11am to talk about dinosaurs and fossils.
- d. The Adult Services report was reviewed. October is the last month of programs that were planned by Faith; going forward programs will be planned by Abby. Speaker Cindy Semark had 7 attendees. Bakovka stated there will likely be more promotion for Tobin Buhk events in the future; he has been to Henika several times and is a great speaker. The Hocus PocHiss event offered a movie, popcorn, and visiting with cats from Country Cat Lady.
- e. The Circulation report was reviewed. There were 31 new patron card signups in October. Total circulation is up over 10,000 compared to last year.