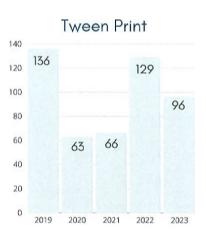

# VI. Director's Report

- A. Monthly Statistics
- B. Youth Report
- C. Adult Report
- D. Circulation Report