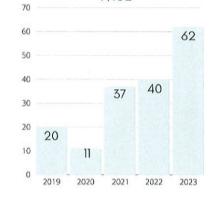

# VI. Director's Report

- A. Monthly Statistics
- B. Youth Report
- C. Adult Report
- D. Circulation Report