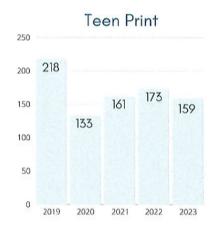

# VI. Director's Report

- A. Monthly Statistics
- B. Youth Report
- C. Adult Report
- D. Circulation Report