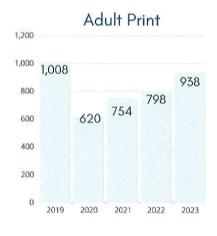

- b. Monthly Statistics were reviewed. Program attendance was down in November. There were less programs offered due to staffing, but the programs that were held were well attended. October had the highest door statistics of the year so far.
- c. The Youth Services report was reviewed. Tori is hoping to move after school art back to weekly in the new year. After school art was held twice in October and had 85 total attendees between both dates. Pokemon trainers had 25 attendees. Tori offered a Halloween STEAM program. Halloween get ready with us was a hit with 62 attendees. This Saturday Paleo Joe will be at the library at 11am to talk about dinosaurs and fossils.
- d. The Adult Services report was reviewed. October is the last month of programs that were planned by Faith; going forward programs will be planned by Abby. Speaker Cindy Semark had 7 attendees. Bakovka stated there will likely be more promotion for Tobin Buhk events in the future; he has been to Henika several times and is a great speaker. The Hocus PocHiss event offered a movie, popcorn, and visiting with cats from Country Cat Lady.
- e. The Circulation report was reviewed. There were 31 new patron card signups in October. Total circulation is up over 10,000 compared to last year.